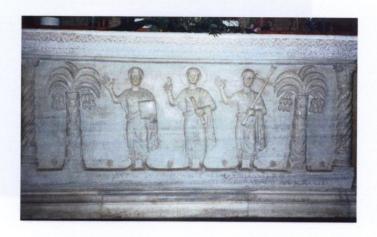

Tab. I (sarkofág Liberia III.); obr. 1, 2, 3, 4

**Obr.** 1

Obr. 2

Obr. 3

Obr. 4

Tab. 2 (sarkofág a nicchie); obr. 1, 2, 3,

Obr. 1

Obr. 2