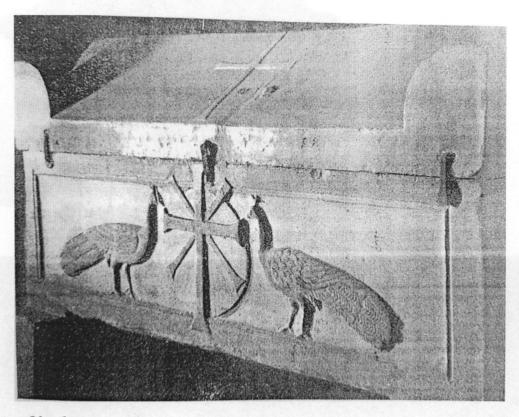

## Tab. XXXV (sarkofág s dvěma postranními řeckými kříži na glóbu); obr. 1

Obr. 1

Tab. XXXVI (fragment 1 s beránky Museo Arcivescovile); obr. 1, 2

Obr. 1

Obr. 2