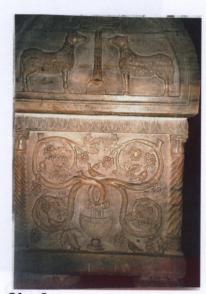

Tab. I (sarkofág Liberia III.); obr. 1, 2, 3, 4

**Obr.** 1

Obr. 2

Obr. 3

Obr. 4

Tab. 2 (sarkofág a nicchie); obr. 1, 2, 3,

Obr. 1

Obr. 2