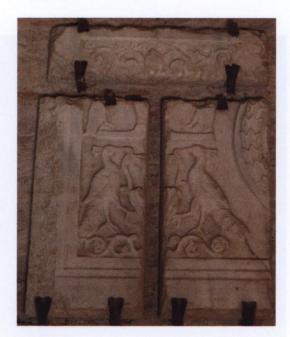

Tab. I (sarkofág Liberia III.); obr. 1, 2, 3, 4

**Obr.** 1

Obr. 2

Obr. 3

Obr. 4

Tab. 2 (sarkofág a nicchie); obr. 1, 2, 3,

Obr. 1

Obr. 2