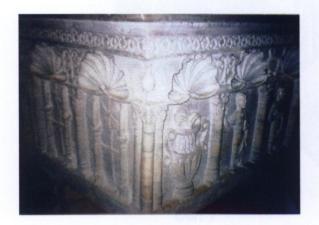

Tab. I (sarkofág Liberia III.); obr. 1, 2, 3, 4

**Obr.** 1

Obr. 2

Obr. 3

Obr. 4

Tab. 2 (sarkofág a nicchie); obr. 1, 2, 3,

Obr. 1

Obr. 2