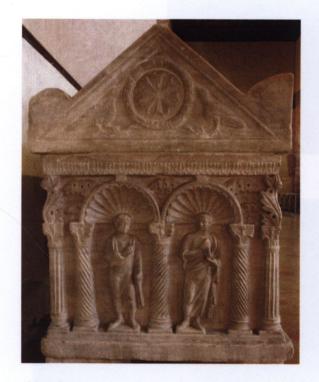

Tab. I (sarkofág Liberia III.); obr. 1, 2, 3, 4

**Obr.** 1

Obr. 2

Obr. 3

Obr. 4

Tab. 2 (sarkofág a nicchie); obr. 1, 2, 3,

Obr. 1

Obr. 2