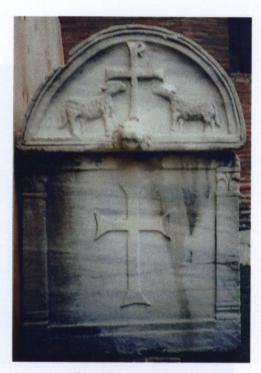

Tab. I (sarkofág Liberia III.); obr. 1, 2, 3, 4

**Obr.** 1

Obr. 2

Obr. 3

Obr. 4

Tab. 2 (sarkofág a nicchie); obr. 1, 2, 3,

Obr. 1

Obr. 2