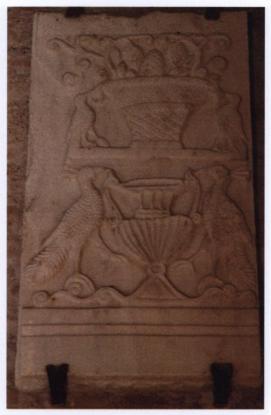

Tab. I (sarkofág Liberia III.); obr. 1, 2, 3, 4

**Obr.** 1

Obr. 2

Obr. 3

Obr. 4

Tab. 2 (sarkofág a nicchie); obr. 1, 2, 3,

Obr. 1

Obr. 2