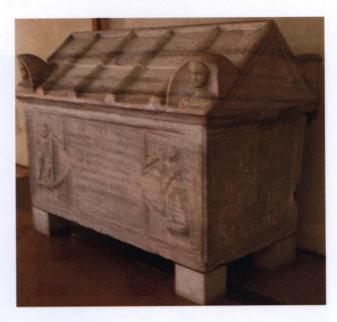

Tab. I (sarkofág Liberia III.); obr. 1, 2, 3, 4

**Obr.** 1

Obr. 2

Obr. 3

Obr. 4

Tab. 2 (sarkofág a nicchie); obr. 1, 2, 3,

Obr. 1

Obr. 2