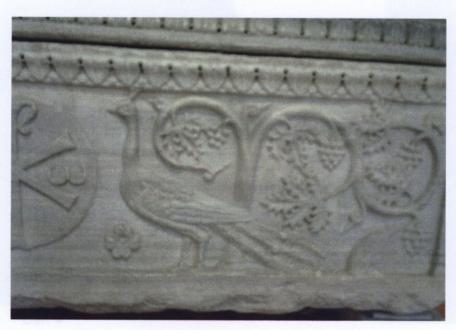

Tab. I (sarkofág Liberia III.); obr. 1, 2, 3, 4

**Obr.** 1

Obr. 2

Obr. 3

Obr. 4

Tab. 2 (sarkofág a nicchie); obr. 1, 2, 3,

Obr. 1

Obr. 2