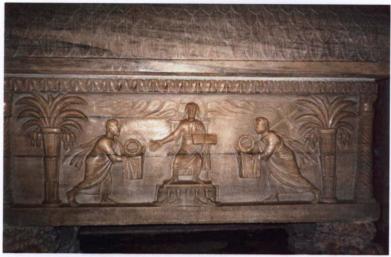

Tab. I (sarkofág Liberia III.); obr. 1, 2, 3, 4

**Obr.** 1

Obr. 2

Obr. 3

Obr. 4

Tab. 2 (sarkofág a nicchie); obr. 1, 2, 3,

Obr. 1

Obr. 2