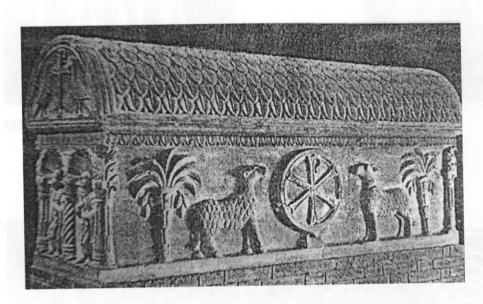

#### Tab. XVI (deska sarkofáguUrsicina); obr. 1

Obr. 1

Tab. XXVII (sarkofág degli agnelli); obr. 1, 2, 3

**Obr.** 1

Obr. 3

# Tab. XXVII (sarkofág degli agnelli). Obr. 4

Obr. 4