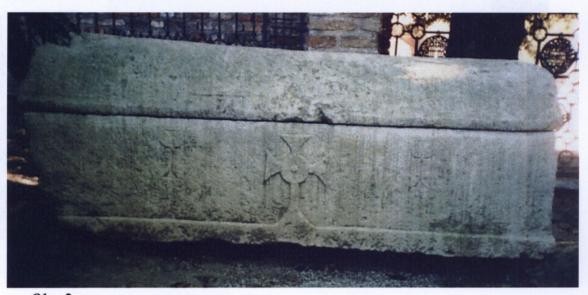

Tab. I (sarkofág Liberia III.); obr. 1, 2, 3, 4

**Obr.** 1

Obr. 2

Obr. 3

Obr. 4

Tab. 2 (sarkofág a nicchie); obr. 1, 2, 3,

Obr. 1

Obr. 2