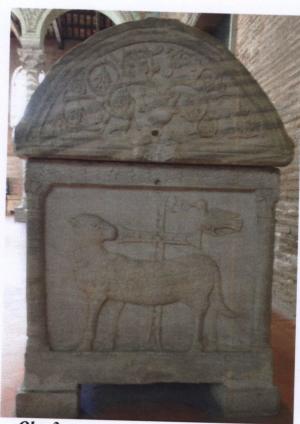

#### Tab. XVI (deska sarkofáguUrsicina); obr. 1

Obr. 1

Tab. XXVII (sarkofág degli agnelli); obr. 1, 2, 3

**Obr.** 1

Obr. 3