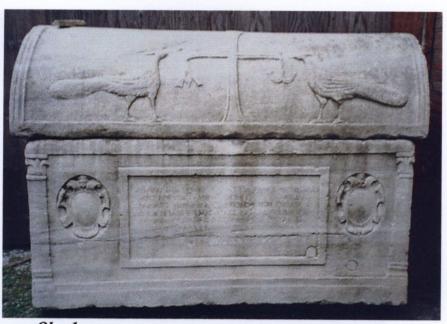

Tab. I (sarkofág Liberia III.); obr. 1, 2, 3, 4

**Obr.** 1

Obr. 2

Obr. 3

Obr. 4

Tab. 2 (sarkofág a nicchie); obr. 1, 2, 3,

Obr. 1

Obr. 2