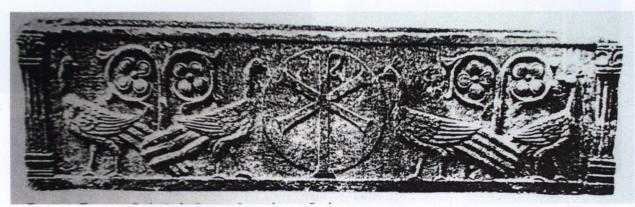

#### Tab. IX (víko sarkofágu 2 před vchodem do S. Francesco); obr. 1, 2, 3

Obr. 1

Obr. 2

*Obr. 3* 

Tab. X (fragmenty s pávy v S. Francesco); obr. 1, 2

**Obr.** 1

Obr. 2