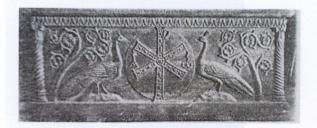

## Tab. XXXV (sarkofág s dvěma postranními řeckými kříži na glóbu); obr. 1

Obr. 1

Tab. XXXVI (fragment 1 s beránky Museo Arcivescovile); obr. 1, 2

Obr. 1

Obr. 2