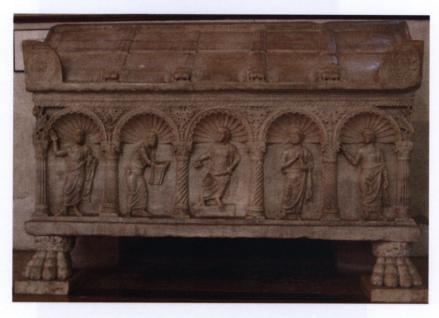

Tab. I (sarkofág Liberia III.); obr. 1, 2, 3, 4

**Obr.** 1

Obr. 2

Obr. 3

Obr. 4

Tab. 2 (sarkofág a nicchie); obr. 1, 2, 3,

Obr. 1

Obr. 2