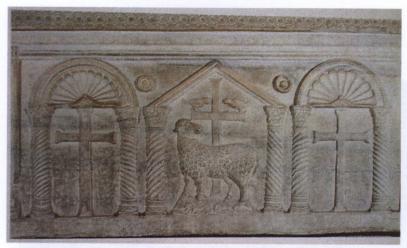

## Tab. XVIII (sarkofág con agnelli e rosette); obr. 1, 2, 3, 4

Obr. 1

Obr. 2

Obr. 3

Obr. 4