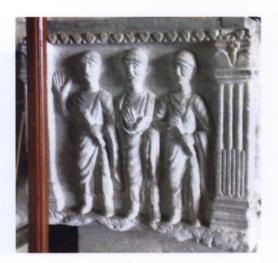

#### Tab. II (sarkofág Valentiniána III./Honoria); obr. 1, 2, 3, 4

Obr. 1

Obr. 2

Obr. 3

Obr. 4