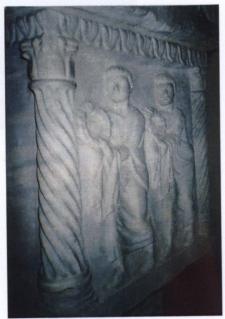

Tab. I (sarkofág Liberia III.); obr. 1, 2, 3, 4

**Obr.** 1

Obr. 2

Obr. 3

Obr. 4

Tab. 2 (sarkofág a nicchie); obr. 1, 2, 3,

Obr. 1

Obr. 2