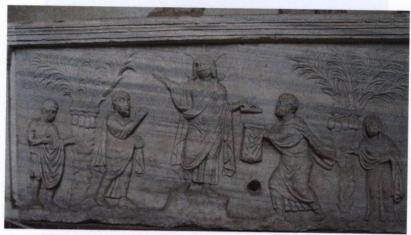

#### Katalog ravennských symbolických sarkofágů

Tab. IV (sarkofág Traversari); obr. 1, 2, 3

Obr. 1

Obr. 2

Obr. 3

Tab. V (sarkofágy v Quadrarco di Braccioforte); obr. 1, 2, 3

**Obr.** 1

Obr. 2