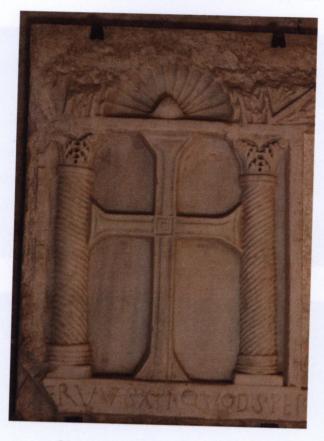

## Katalog ravennských symbolických sarkofágů

Tab. IV (sarkofág Traversari); obr. 1, 2, 3



Obr. 1



Obr. 2



Obr. 3

Tab. V (sarkofágy v Quadrarco di Braccioforte); obr. 1, 2, 3



**Obr.** 1



Obr. 2



Obr. 3

Tab. VI (sarkofág s centrálním křížem u Quadrarco di Braccioforte); obr. 1



Obr. 1

Tab. VII (sarkofág Del Sale); obr. 1, 2, 3



Obr. 1



Obr. 2



Obr. 3

Tab. VIII (sarkofág 1 před vchodem do S. Francesco s centrálním panelem a postranními kříži); obr. 1, 2



Obr. 1



Obr. 2

#### Tab. IX (víko sarkofágu 2 před vchodem do S. Francesco); obr. 1, 2, 3



Obr. 1



Obr. 2



*Obr. 3* 

Tab. X (fragmenty s pávy v S. Francesco); obr. 1, 2



**Obr.** 1



Obr. 2

## Katalog ravennských symbolických sarkofágů

Tab. XI (fragmenty s kříži a nikami v S. Francesco); obr. 1, 2



Obr. 1



Obr. 2

#### Tab. XII (sarkofág a sei nicchie v Dómu); obr. 1, 2, 3, 4



Obr. 1



Obr. 2



*Obr. 3* 

# Tab. XIII (sarkofág Alexandra Morada); obr. 1



Obr. 1

Tab. XIV (sarkofág s centrálním křížem v nartexu S. Vitale); obr. 1, 2, 3



Obr. 1



Obr. 2



*Obr. 3* 

#### Tab. XV (desky sarkofágu S. Ecclesio); obr. 1, 2



Obr. 1



Obr. 2

#### Tab. XVI (deska sarkofáguUrsicina); obr. 1



Obr. 1

Tab. XXVII (sarkofág degli agnelli); obr. 1, 2, 3



**Obr.** 1





Obr. 3

# Tab. XXVII (sarkofág degli agnelli). Obr. 4



Obr. 4

## Tab. XVIII (sarkofág con agnelli e rosette); obr. 1, 2, 3, 4



Obr. 1



Obr. 2



Obr. 3



Obr. 4

## Tab. XIX (sarkofágP. M. Bonifacia); obr. 1, 2, 3 a, b



Obr. 1



Obr. 2





Obr. 3 a, b

Tab. XX ("nedokončený" sarkofág); obr. 1, 2, 3