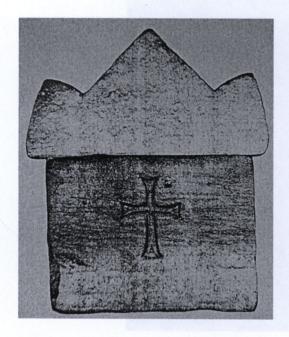

## Tab. XXXV (sarkofág s dvěma postranními řeckými kříži na glóbu); obr. 1

Obr. 1

Tab. XXXVI (fragment 1 s beránky Museo Arcivescovile); obr. 1, 2

Obr. 1

Obr. 2