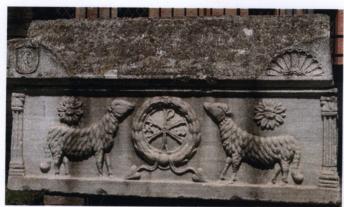

#### Tab. XVI (deska sarkofáguUrsicina); obr. 1

Obr. 1

Tab. XXVII (sarkofág degli agnelli); obr. 1, 2, 3

**Obr.** 1

Obr. 3