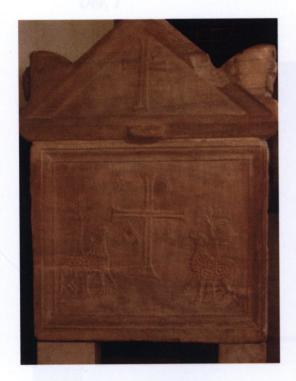

Tab. I (sarkofág Liberia III.); obr. 1, 2, 3, 4

**Obr.** 1

Obr. 2

Obr. 3

Obr. 4

Tab. 2 (sarkofág a nicchie); obr. 1, 2, 3,

Obr. 1

Obr. 2