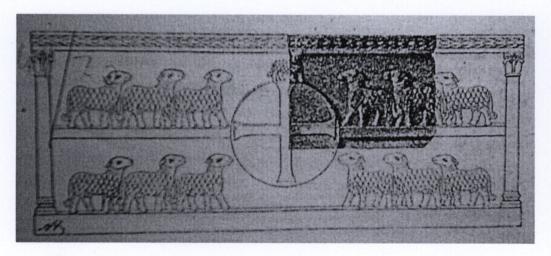

#### Tab. XVI (deska sarkofáguUrsicina); obr. 1

Obr. 1

Tab. XXVII (sarkofág degli agnelli); obr. 1, 2, 3

**Obr.** 1

Obr. 3