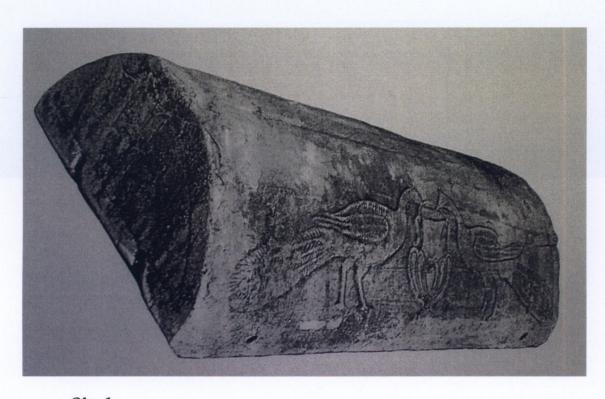

## Tab. XXXV (sarkofág s dvěma postranními řeckými kříži na glóbu); obr. 1

Obr. 1

Tab. XXXVI (fragment 1 s beránky Museo Arcivescovile); obr. 1, 2

Obr. 1

Obr. 2