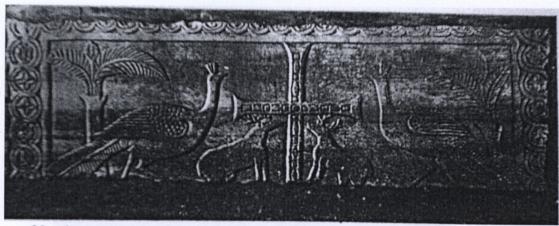

## Tab. XXXV (sarkofág s dvěma postranními řeckými kříži na glóbu); obr. 1

Obr. 1

Tab. XXXVI (fragment 1 s beránky Museo Arcivescovile); obr. 1, 2

Obr. 1

Obr. 2