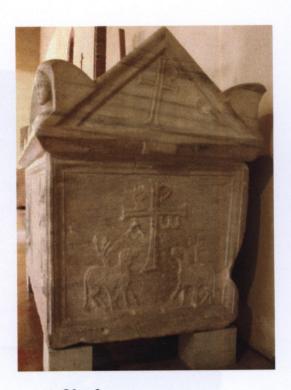

Tab. I (sarkofág Liberia III.); obr. 1, 2, 3, 4

**Obr.** 1

Obr. 2

Obr. 3

Obr. 4

Tab. 2 (sarkofág a nicchie); obr. 1, 2, 3,

Obr. 1

Obr. 2