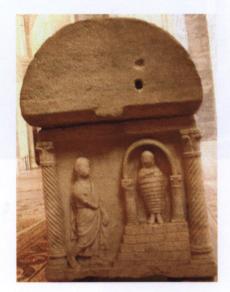

Tab. I (sarkofág Liberia III.); obr. 1, 2, 3, 4



**Obr.** 1



Obr. 2



Obr. 3



Obr. 4

Tab. 2 (sarkofág a nicchie); obr. 1, 2, 3,



Obr. 1



Obr. 2



Obr. 3



Obr. 1



Obr. 2



Obr. 3



Obr. 4

Tab. 4 (sarkofág S. Isacio); obr. 1, 2, 3, 4



**Obr.** 1



Obr. 2



Obr. 3



Obr. 4

Tab. 5 (fragmentární sarkofág); obr. 1, 2, 3



**Obr.** 1



Obr. 2



Obr. 3

Tab. 6 (sarkofág Pietro peccatore); obr. 1, 2, 3



**Obr.** 1



Obr. 2



Obr. 3

## Tab. 7 (sarkofág Exuperantia a Maximiána); obr. 1, 2, 3



**Obr.** 1



Obr. 2



*Obr. 3* 

#### Tab. 8 (sarkofágRinaldo); obr. 1, 2, 3, 4, 5



Obr. 1



Obr. 2



*Obr. 3* 



Obr. 4



Obr. 5

Tab. 9 (sarkofágDvanácti apoštolů); obr. 1, 2, 3, 4, 5



**Obr.** 1



Obr. 2





Obr. 4



Obr. 5

## Tab. 10 (sarkofágAriosti - Fontana); obr. 1, 2



Obr. 1



Obr. 2

Tab. 11 (sarkofág Certosa/Bonacossi); obr. 1, 2, 3, 4



**Obr.** 1



Obr. 2



Obr. 3



Obr. 4

Tab. 12 (sarkofág Barbaciána); obr. 1, 2, 3, 4, 5



Obr. 1



Obr. 2



Obr. 4



Obr. 3



Obr. 5

## Tab. 13 (fragment s nevěřícím Tomášem);