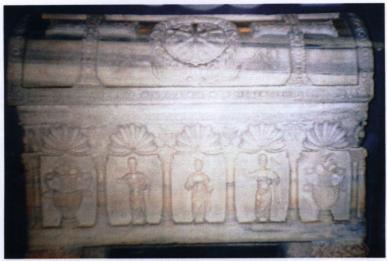

Tab. I (sarkofág Liberia III.); obr. 1, 2, 3, 4

**Obr.** 1

Obr. 2

Obr. 3

Obr. 4

Tab. 2 (sarkofág a nicchie); obr. 1, 2, 3,

Obr. 1

Obr. 2