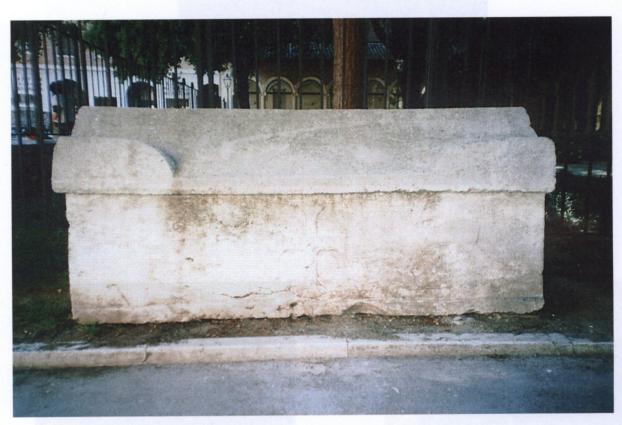

Tab. I (sarkofág Liberia III.); obr. 1, 2, 3, 4

**Obr.** 1

Obr. 2

Obr. 3

Obr. 4

Tab. 2 (sarkofág a nicchie); obr. 1, 2, 3,

Obr. 1

Obr. 2