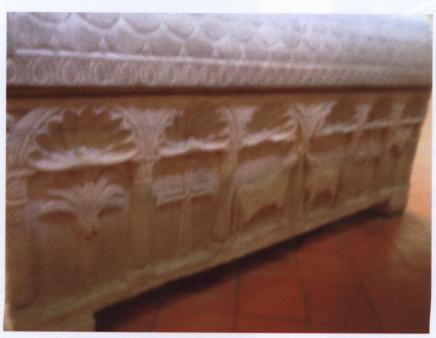

Tab. I (sarkofág Liberia III.); obr. 1, 2, 3, 4

**Obr.** 1

Obr. 2

Obr. 3

Obr. 4

Tab. 2 (sarkofág a nicchie); obr. 1, 2, 3,

Obr. 1

Obr. 2