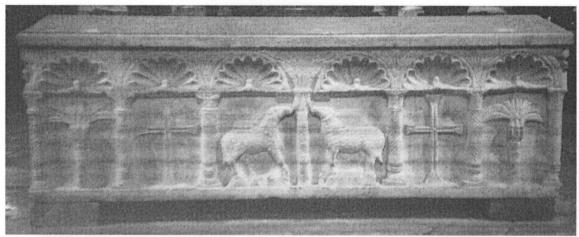

Tab. I (sarkofág Liberia III.); obr. 1, 2, 3, 4

**Obr.** 1

Obr. 2

Obr. 3

Obr. 4

Tab. 2 (sarkofág a nicchie); obr. 1, 2, 3,

Obr. 1

Obr. 2