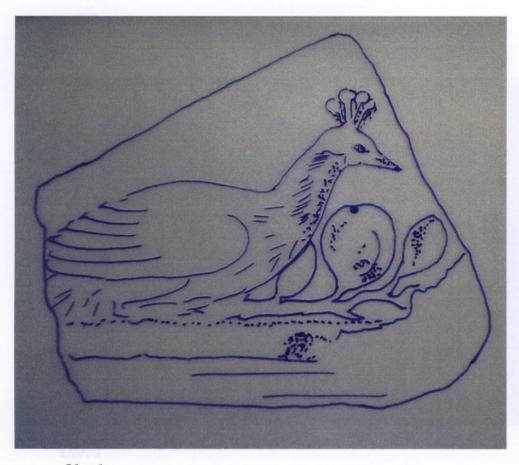

## Tab. XXXVIII (fragmentvíka); obr. 1

**Obr.** 1

Tab. XXXIX (víko a baule s pávy z Longany); obr. 1

Obr. 1

Tab. XL (víko"Cavalli"); obr. 1

Obr. 1

Tab. XLI (fragment sarkofágu s monogramem a beránkem); obr. 1