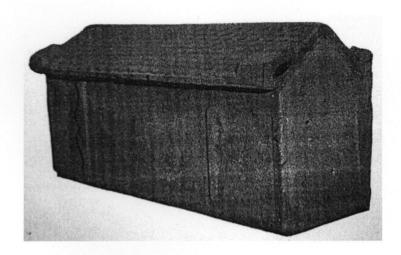

## Tab. XXXV (sarkofág s dvěma postranními řeckými kříži na glóbu); obr. 1

Obr. 1

Tab. XXXVI (fragment 1 s beránky Museo Arcivescovile); obr. 1, 2

Obr. 1

Obr. 2