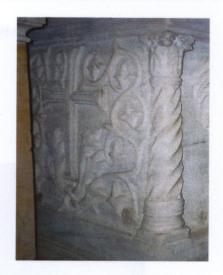

Tab. I (sarkofág Liberia III.); obr. 1, 2, 3, 4

**Obr.** 1

Obr. 2

Obr. 3

Obr. 4

Tab. 2 (sarkofág a nicchie); obr. 1, 2, 3,

Obr. 1

Obr. 2