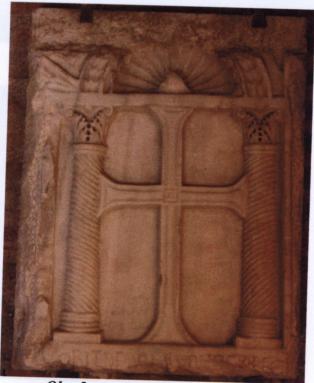

#### Tab. II (sarkofág Valentiniána III./Honoria); obr. 1, 2, 3, 4

Obr. 1

Obr. 2

Obr. 3

Obr. 4