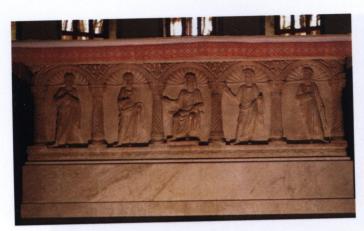

Tab. I (sarkofág Liberia III.); obr. 1, 2, 3, 4

**Obr.** 1

Obr. 2

Obr. 3

Obr. 4

Tab. 2 (sarkofág a nicchie); obr. 1, 2, 3,

Obr. 1

Obr. 2