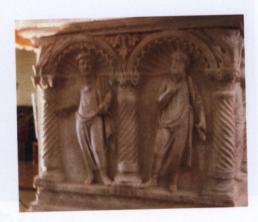

## Tab. 7 (sarkofág Exuperantia a Maximiána); obr. 1, 2, 3

**Obr.** 1

Obr. 2

*Obr. 3* 