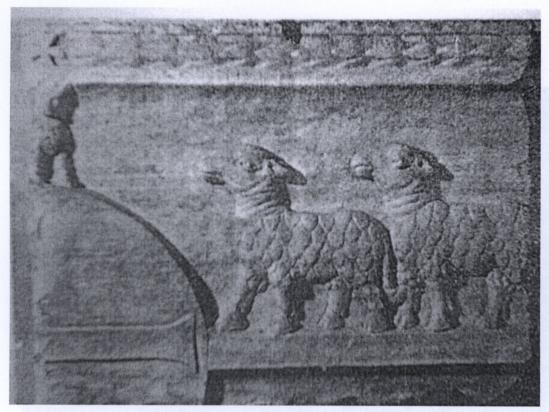

#### Tab. XVI (deska sarkofáguUrsicina); obr. 1

Obr. 1

Tab. XXVII (sarkofág degli agnelli); obr. 1, 2, 3

**Obr.** 1

Obr. 3