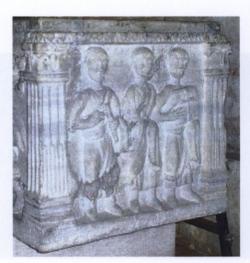

#### Tab. II (sarkofág Valentiniána III./Honoria); obr. 1, 2, 3, 4

Obr. 1

Obr. 2

Obr. 3

Obr. 4