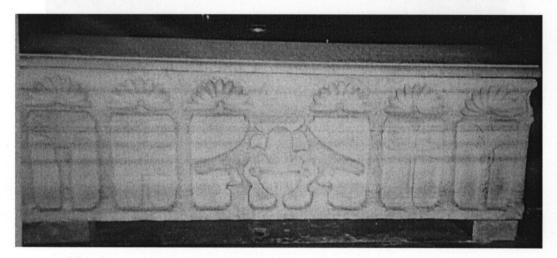

Tab. I (sarkofág Liberia III.); obr. 1, 2, 3, 4

**Obr.** 1

Obr. 2

Obr. 3

Obr. 4

Tab. 2 (sarkofág a nicchie); obr. 1, 2, 3,

Obr. 1

Obr. 2