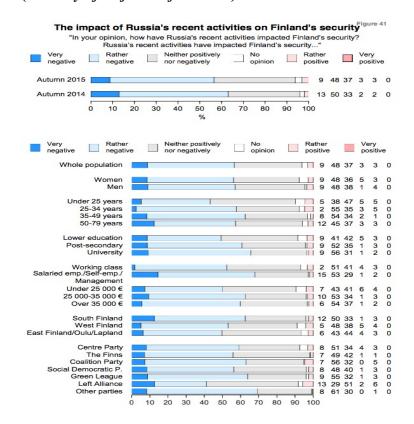

Figure 15: The impact of Russia's recent activities on Finland's security (graph) (Ministry of Defence of Finland)

Figure 16: Military alignment or non-alignment (graph) (Ministry of Defence of Finland)