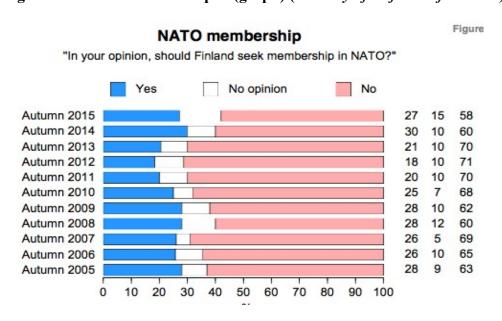

Figure 17: NATO membership (graph) (Ministry of Defence of Finland)

Figure 18: NATO membership II (graph) (Ministry of Defence of Finland)