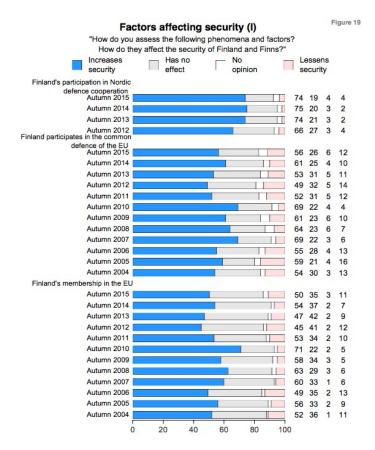

Figure 6: Factors affecting security (graph) (Ministry of Defence of Finland)

Figure 7: Factors affecting security II (graph) (Ministry of Defence of Finland)

Figure 8: Factors affecting security III (graph) (Ministry of Defence of Finland)