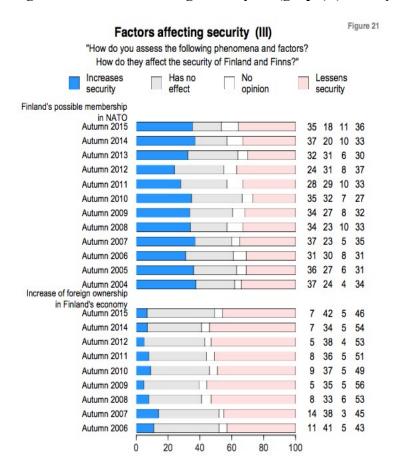

Figure 9: Factors affecting security IV (graph) (Ministry of Defence of Finland)

Figure 10: Military cooperation (graph) (Ministry of Defence of Finland)

Figure 11: Military cooperation with NATO (graph) (Ministry of Defence of Finland)