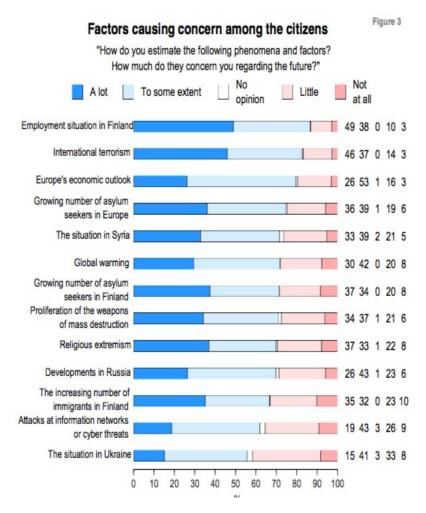

Figure 3: Factors causing concern among the citizens (graph) (Ministry of Defence of Finland)

Figure 4: Factors causing concern among the citizens II (graph) (Ministry of Defence of Finland)

Figure 5: Factors causing concern among the citizens III (graph) (Ministry of Defence of Finland)