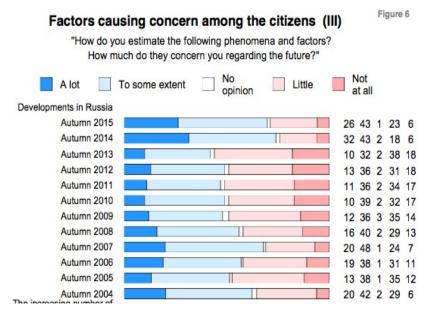

Figure 6: Factors affecting security (graph) (Ministry of Defence of Finland)

Figure 7: Factors affecting security II (graph) (Ministry of Defence of Finland)

Figure 8: Factors affecting security III (graph) (Ministry of Defence of Finland)