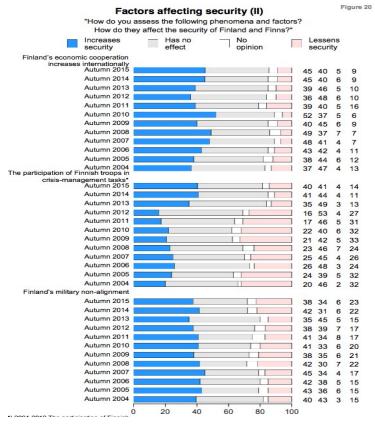

Figure 9: Factors affecting security IV (graph) (Ministry of Defence of Finland)

Figure 10: Military cooperation (graph) (Ministry of Defence of Finland)

Figure 11: Military cooperation with NATO (graph) (Ministry of Defence of Finland)