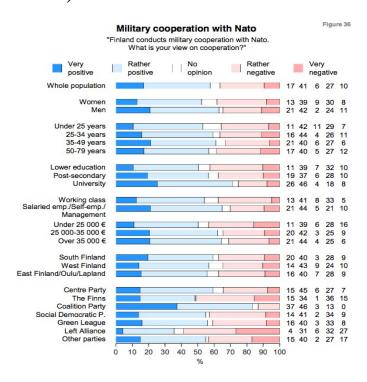

Figure 9: Factors affecting security IV (graph) (Ministry of Defence of Finland)

Figure 10: Military cooperation (graph) (Ministry of Defence of Finland)

Figure 11: Military cooperation with NATO (graph) (Ministry of Defence of Finland)