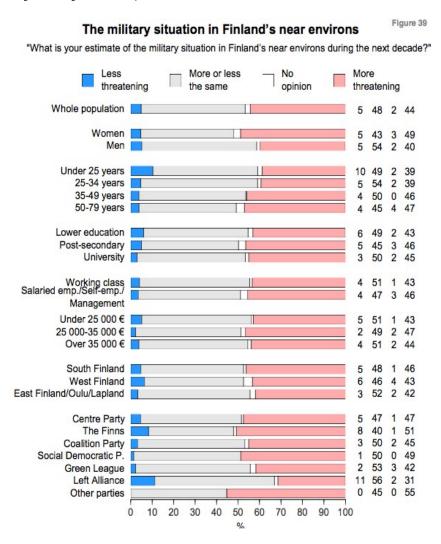

Figure 12: The likelihood of a military threat (graph) (Ministry of Defence of Finland)

Figure 13: The military situation in Finland's near environs (graph) (Ministry of Defence of Finland)

Figure 14: The military situation in Finland's near environs II (graph) (Ministry of Defence of Finland)