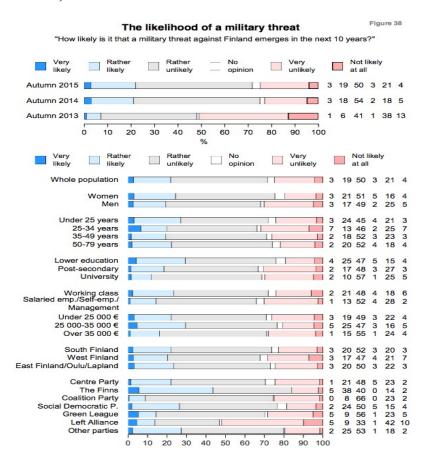

Figure 12: The likelihood of a military threat (graph) (Ministry of Defence of Finland)

Figure 13: The military situation in Finland's near environs (graph) (Ministry of Defence of Finland)

Figure 14: The military situation in Finland's near environs II (graph) (Ministry of Defence of Finland)