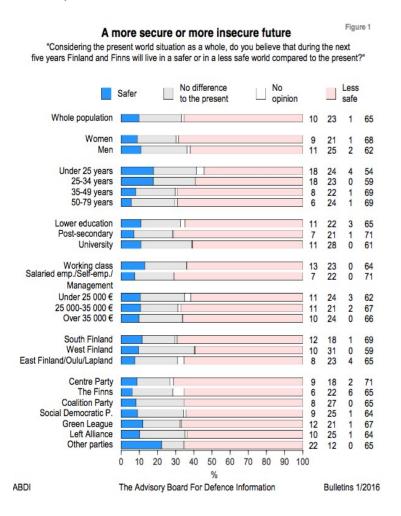

## List of attachements

Figure 1: A more secure or more insecure future (graph) (Ministry of Defence of Finland)

Figure 2: A more secure or more insecure future II (graph) (Ministry of Defence of Finland)