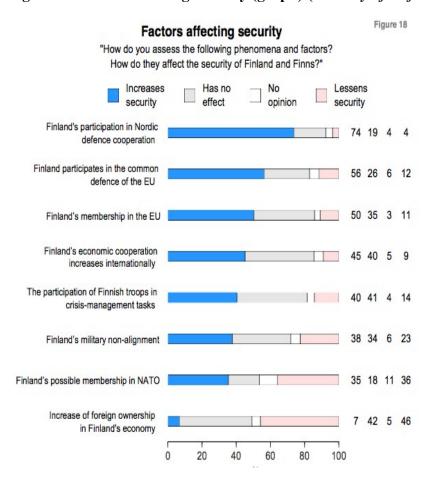

Figure 6: Factors affecting security (graph) (Ministry of Defence of Finland)

Figure 7: Factors affecting security II (graph) (Ministry of Defence of Finland)

Figure 8: Factors affecting security III (graph) (Ministry of Defence of Finland)