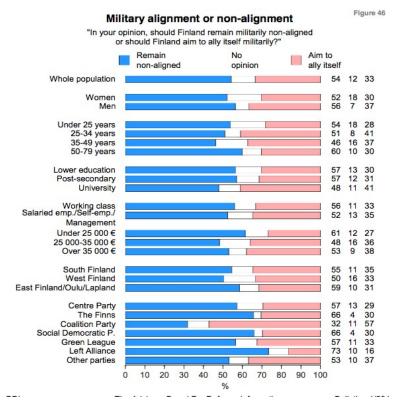

Figure 15: The impact of Russia's recent activities on Finland's security (graph) (Ministry of Defence of Finland)

Figure 16: Military alignment or non-alignment (graph) (Ministry of Defence of Finland)