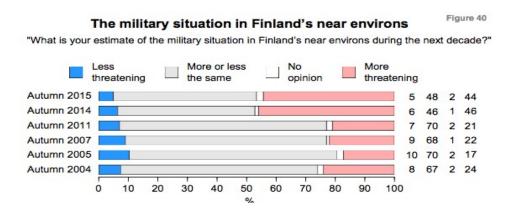

Figure 12: The likelihood of a military threat (graph) (Ministry of Defence of Finland)

Figure 13: The military situation in Finland's near environs (graph) (Ministry of Defence of Finland)

Figure 14: The military situation in Finland's near environs II (graph) (Ministry of Defence of Finland)