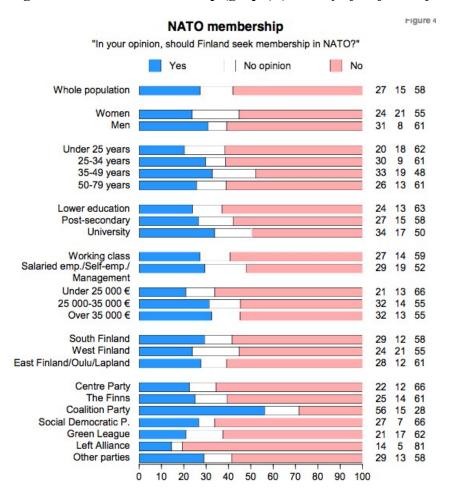

Figure 17: NATO membership (graph) (Ministry of Defence of Finland)

Figure 18: NATO membership II (graph) (Ministry of Defence of Finland)