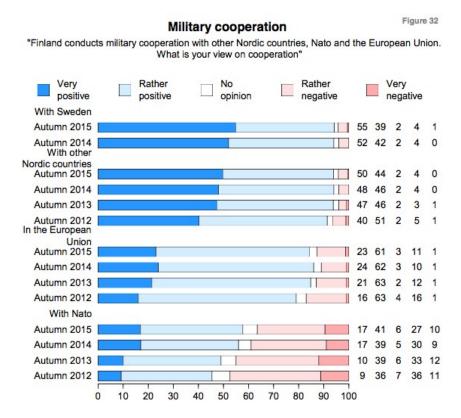

Figure 9: Factors affecting security IV (graph) (Ministry of Defence of Finland)

Figure 10: Military cooperation (graph) (Ministry of Defence of Finland)

Figure 11: Military cooperation with NATO (graph) (Ministry of Defence of Finland)